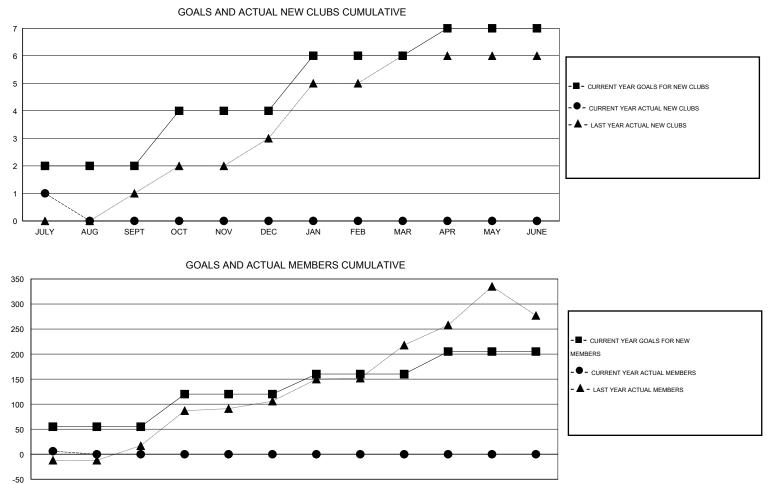

## LOCATION PHILIPPINES

|                                                             |                  | Clubs               |                            |                             | Members                                                     |                      |                                  |                              |                             |  |
|-------------------------------------------------------------|------------------|---------------------|----------------------------|-----------------------------|-------------------------------------------------------------|----------------------|----------------------------------|------------------------------|-----------------------------|--|
|                                                             | RESU             | LTS FOR 2014-2015   |                            |                             | RESULTS FOR 2014-2015                                       |                      |                                  |                              |                             |  |
| QUARTER                                                     | NEW CLUB<br>GOAL | ACTUAL NEW<br>CLUBS | ACTUAL<br>DROPPED<br>CLUBS | ACTUAL NET<br>GAIN/<br>LOSS | QUARTER                                                     | NEW MEMBER<br>GOAL   | ACTUAL TOTAL<br>MEMBERS<br>ADDED | ACTUAL<br>DROPPED<br>MEMBERS | ACTUAL NET<br>GAIN/<br>LOSS |  |
| JULY/AUG/SEPT<br>OCT/NOV/DEC<br>JAN/FEB/MAR<br>APR/MAY/JUNE | 2<br>2<br>2      | 1<br>0<br>0         | 2<br>0<br>0<br>0           | -1<br>0<br>0                | JULY/AUG/SEPT<br>OCT/NOV/DEC<br>JAN/FEB/MAR<br>APR/MAY/JUNE | 55<br>65<br>40<br>45 | 50<br>0<br>0                     | 44<br>0<br>0                 | 6<br>0<br>0                 |  |

| JULY | AUG | SEPT | ОСТ | NOV | DEC | JAN | FEB | MAR | APR | MAY | JUNE |
|------|-----|------|-----|-----|-----|-----|-----|-----|-----|-----|------|

| DROPPED CLUBS: 2 |    | 7 CLUBS OF 46 ADDED 1 OR MORE            | GENDER DISTRIBUTION   |                              |            |  |
|------------------|----|------------------------------------------|-----------------------|------------------------------|------------|--|
|                  |    | NEW MEMBERS                              | MALE                  | 657 (49.03%)<br>683 (50.97%) |            |  |
| DROPPED MEMBERS  |    |                                          |                       | ()                           |            |  |
| DECEASED         | 0  |                                          |                       |                              |            |  |
| CLUB CANCELLED   | 32 | CLICK HERE FOR HEALTH<br>ASSESSMENT DATA | FAMILY UNIT MEMBERS   |                              | 399<br>176 |  |
| OTHER            | 12 |                                          | HEAD OF HOUSEHOLD     |                              |            |  |
| TOTAL            | 44 |                                          | NON-HEAD OF HOUSEHOLD |                              |            |  |
|                  |    |                                          |                       |                              |            |  |